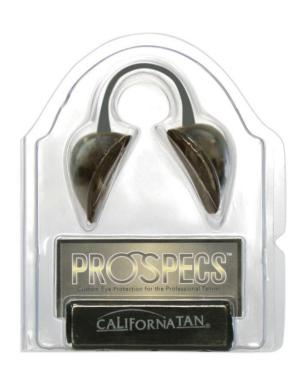

# Pro-Specs™ Eyewear

### **Line Story**

Custom eye protection for the professional tanner.

## **Technology**

Ergonomic Design Fits the exact shape of eyes, eliminating tan lines

Removable Nose Piece Allows users to customize fit and comfort

Removable Adjustable Ensures a perfect fit for each user. Doesn't allow eyewear

Clear Elastic Band to move or slip - great for stand-up bed users. Easily

removed - great for lay down bed users.

Tall Globe Design Designed with enough space for long lashes

Translucent Lenses Impact and scratch resistant Polycarbonate lenses for

unbeatable clarity and protection

Protective Pouch Comes with a pouch to store and protect eyewear between

use and a soft lens cleaning material to polish away

fingerprints