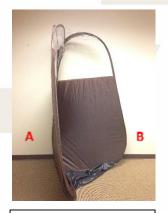

#### **Dimensions:**

- 84" High x 48" Wide x 45" Deep
- Color: Brown

Step 1: Face tent toward you

Step 2: Fold Side B into opposite corner

Step 3: Fold Side A over Side B, face flap up

Step 4: Lay the tent on the ground and fold Side D to Side C (in half)