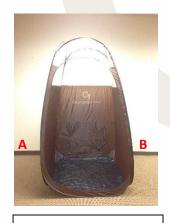

## Pop-Up Tent

The easy to assemble, lightweight Pop-Up Tent effectively captures over spray while creating a more professional spray tan experience. The tent has clear upper panels to allow light to peak though order to achieve a better spray tan environment. Twistable closure design ensures the tent can be easily carried and conveniently stored. To clean, fill solution cup with water and attach to spray gun, spray the walls and floor, wipe off moisture with towel.

#### **Dimensions:**

- 84" High x 48" Wide x 45" Deep
- Color: Brown

Step 1: Face tent toward you

Step 2: Fold Side B into opposite corner

Step 3: Fold Side A over Side B, face flap up

Step 4: Lay the tent on the ground and fold Side D to Side C (in half)