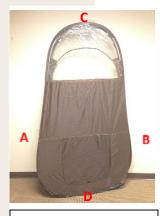

#### **Dimensions:**

- 84" High x 48" Wide x 45" Deep
- Color: Brown

Step 1: Face tent toward you

Step 2: Fold Side B into opposite corner

Step 3: Fold Side A over Side B, face flap up

Step 4: Lay the tent on the ground and fold Side D to Side C (in half)