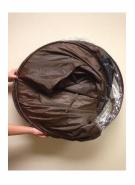

Step 5: Push Side D's edge down toward Side C's edge (Curve it down, you should see Sides A and B start to fold in)

Step 6: Grab Sides A and B and push in to form a circle

Step 7: Once circle is formed, place in bag