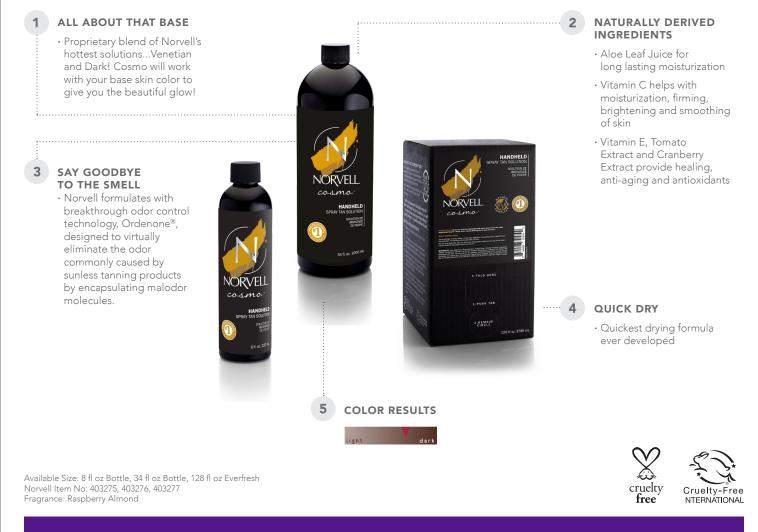

# NORVELL.

## $\mathsf{COSMO}$ handheld spray tan solution

Norvell's Award Winning Handheld Spray Tan Solution - Cosmo is designed with warm brown and cool violet undertones to give a deep, lavish tan. Cosmo is created with the Natural Color Complex to enhance Norvell's just-off-the-beach-color by helping improve skin's texture and hydration.

#### Paraben Free · Gluten Free · Non-Comedogenic · Cruelty Free · Sulfate Free · 100% Vegan · Nut Allergy Free

#### ADDITIONAL FEATURES & BENEFITS:

### QUALITY CONTROLLED DIHYDROXYACETONE

The quality of DHA used in sunless products is directly related to the outcome of your sunless tan. Norvell is the largest user of DHA in the world and our on-site laboratory tests each batch as it arrives in our facility to ensure peak performance.

PRODUCT INGREDIENTS: Aqua (Water/Eau), Dihydroxyacetone, Alcohol Denat., Dimethyl Isosorbide, Propanediol, Solanum Lycopersicum (Tomato) Fruit Extract, Vaccinium Macrocarpon (Cranberry) Fruit Extract, Aloe Barbadensis Leaf Juice, Ascorbic Acid (Vit. C), Erythrulose, Tocopheryl Acetate (Vit. E), Glycerin, Polysorbate 20, Xanthan Gum, Phenoxyethanol, Carylyl Glycol, Fragrance (Parfum), Yellow 5/Cl 19140, Red 40/Cl 16035, Red 33/Cl 17200, Blue 1/Cl 42090, Yellow 6/Cl 15985, Green 5/Cl 61570, Coumarin