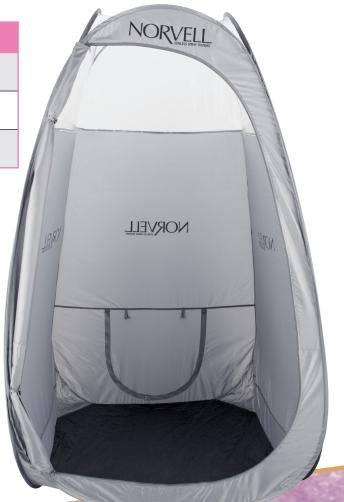

## JUMBO MOBILE SPRAY ROOM

Largest mobile spray tan room on the market! It's ideal for home, spa or mobile spray tanning. The spacious jumbo mobile spray room opens easy! Made of durable nylon with clear windows allow for maximum lighting for best results.

Rear opening allows for placement of our Overspray Reduction Fan to assist in extracting overspray during sessions. Heavy duty vinyl floor protects from overspray and allows for easy clean-up between clients.

Included with a durable nylon bag allows for easy professional transport when on-the-go.

| TECHNICAL SPECIFICATIONS |                                |
|--------------------------|--------------------------------|
| Dimensions               | 86" high x 48" deep x 52" wide |
| Weight                   | 8 lbs                          |
| Item No.                 | 202108                         |