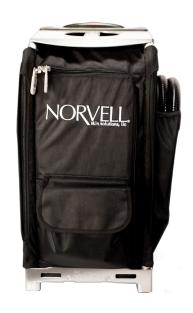

## PRO TRAVEL BAG

Take your business on the road with the Norvell Pro Travel Bag, the perfect accessory for the on-the-go spray tan artist. This lightweight, yet sturdy rolling bag was designed to provide a solution to meet spray tan artists needs.

## **Features Include:**

- Designed for professional spray tan artists
- Mutiple compartments for organized product and equipment travel
- Easily holds sunless solutions & all sunless essentials
- Secure ventilated area for mobile spray tan unit
- Telescoping handle for mobile ease
- Lightweight and highly durable professional design
- Travel bag easily holds the Norvell M1000 or Z3000