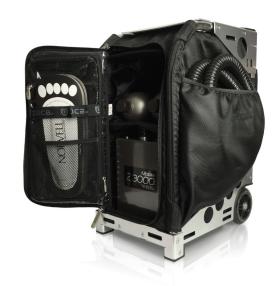

The interior provides easy-access portals and storage for hoses, cords and essentials. A built-in shelf on the interior easily stores solution, plus additional necessities. Inside the front flap are multiple pockets for other accessories and disposables. A convenient gun-hook mounts on the telescoping handle for spraying ease.

## **Features Include:**

- Designed for professional spray tan artists
- Mutiple compartments for organized product and equipment travel
- Easily holds sunless solutions & all sunless essentials
- Secure ventilated area for mobile spray tan unit
- Telescoping handle for mobile ease
- Lightweight and highly durable professional design
- Travel bag easily holds the Norvell M1000 or Z3000