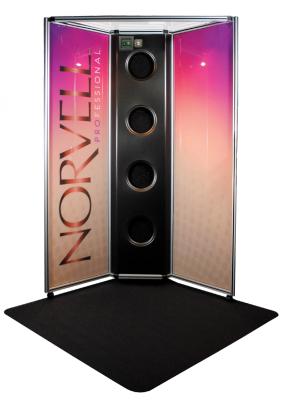

## OVERSPRAY REDUCTION BOOTH

The Norvell Overspray Reduction Booth utilizes an overspray mist extraction system, comprised of 4 high-capacity fans. The extraction fans pull excess solution away from your client and into the Overspray Reduction Filtration System.

## **Features Include:**

- 75% stronger air extraction
- Frosted top & LED Lighting for better visibility
- Air fan adjustability
- Locking heavy duty wheels
- New display toggle switches for lighting, fans and turbine
- Strong construction

| TECHNICAL SPECIFICATIONS |                                                        |
|--------------------------|--------------------------------------------------------|
| Dimensions               | 82" high x 29.5" deep x 55" wide                       |
| Weight                   | 142 lbs uncrated                                       |
| Sound Output             | 75 dB                                                  |
| Warranty                 | 1-Year Manufacturer Warranty                           |
| Item No.                 | BOOTHCP (full color panels)<br>BOOTHMR (mirror panels) |
| Works With:              | ZGun or MGun                                           |
| Replacement Filters      | NVFF04 (Booth Front Filters – 4 Pack)                  |