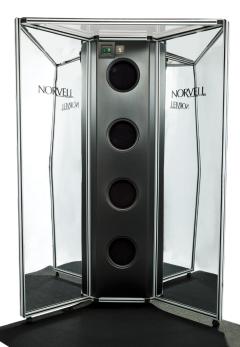

## OVERSPRAY REDUCTION BOOTH

The Norvell Overspray Reduction Booth utilizes an overspray mist extraction system, comprised of 4 high-capacity fans. The extraction fans pull excess solution away from your client and into the Overspray Reduction Filtration System.

## **Features Include:**

- 75% stronger air extraction
- Frosted top & LED Lighting for better visibility
- Air fan adjustability
- Locking heavy duty wheels
- New display toggle switches for lighting, fans and turbine
- Strong construction

| TECHNICAL SPECIFICATIONS |                                                        |
|--------------------------|--------------------------------------------------------|
| Dimensions               | 82" high x 29.5" deep x 55" wide                       |
| Weight                   | 142 lbs uncrated                                       |
| Sound Output             | 75 dB                                                  |
| Warranty                 | 1-Year Manufacturer Warranty                           |
| Item No.                 | BOOTHCP (full color panels)<br>BOOTHMR (mirror panels) |
| Works With:              | ZGun or MGun                                           |
| Replacement Filters      | NVFF04 (Booth Front Filters – 4 Pack)                  |