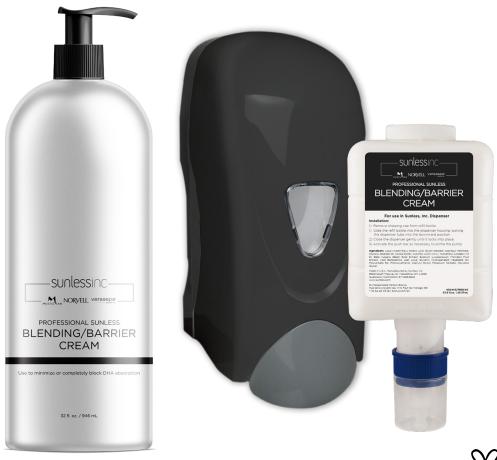

## UNIVERSAL BLENDING CREAM

Keep color where it's intended to be. This high quality, intense moisturizer allows for the ideal color blend around areas that tend to over tan. Cuticles, knees, elbows, hands, feet and other areas no longer have to look unnatural.

Available sizes: 34 fl oz / 33.8 fl oz Dispenser Refill / 33.8 fl oz Dispenser + 1 Refill Norvell Item No: 402505/PBBC40/PBBDWC1 Fragrance free

Paraben Free  $\cdot$  Gluten Free  $\cdot$  Non-Comedogenic  $\cdot$  Cruelty Free  $\cdot$  Sulfate Free  $\cdot$  100% Vegan  $\cdot$  Nut Allergy Free