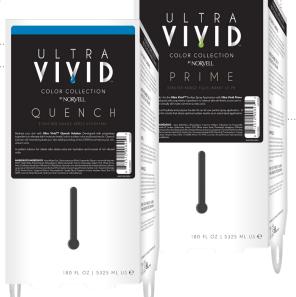

## VIVID FOR VERSASPA SKINCARE SOLUTIONS

Prime & guench the skin for optimal spray tan results!

**Prime:** Prepare your skin for the VIVID spray application with VIVID Prime solution. Developed with proprietary ingredients to balance skin pH levels, boost amino acids and virtually eliminate common sunless odor sunless odor.

**Quench:** Hydrate your skin with VIVID Quench solution. Developed with proprietary ingredients to elevate skin's moisture levels, lock in sunless color and boost results. Quench will instantly hydrate your skin while providing a hint of DHA to enhance your rich, vibrant color.

Shade: Prime Item #UVCP180 Shade: Quench Item #UVCQP180