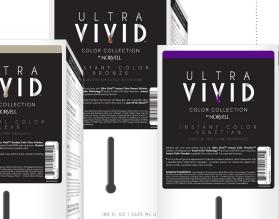

### PURPOSEFUL PACKAGING

 Norvell offers all shades in 180 fl. oz. Keep these stored in a cool environment, unexposed to heat & light to ensure you spray the most active solution possible prior to putting into booth.

Shade: Clear Item: #UVCC180 Fragrance: Raspberry Almond Shade: Bronze Item: #UVCB180 Fragrance: Raspberry Almond Shade: Venetian Item: #UVCV180 Fragrance: Paradise Breeze

180 FL OZ | 5325 ML US C

Paraben Free  $\cdot$  Gluten Free  $\cdot$  Non-Comedogenic  $\cdot$  Cruelty Free  $\cdot$  Sulfate Free  $\cdot$  100% Vegan  $\cdot$  Nut Allergy Free