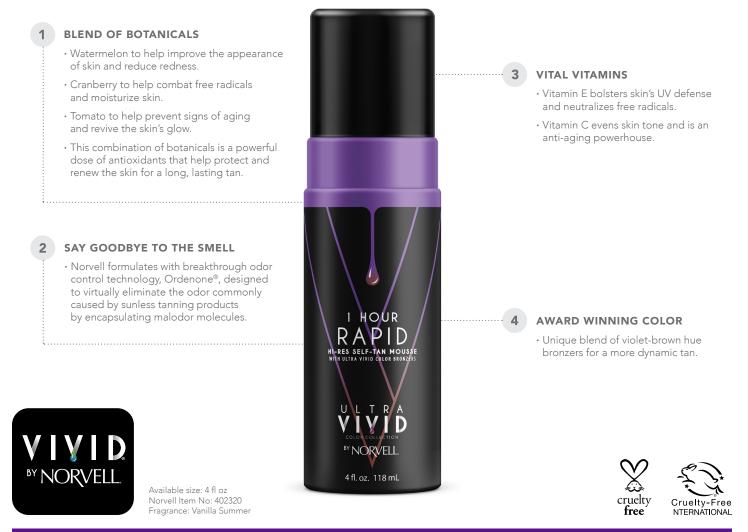

# RAPID SUNLESS MOUSSE

Quick color! This salon quality whipped rapid mousse utilizes color theory to neutralize orange hues. Deliberately formulated using a unique blend of violet and brown hue bronzers, this mousse effects a deeper, darker, more dynamic tan.

PRODUCT INGREDIENTS: Aqua (Water/Eau), Propanediol, Dihydroxyacetone, PEG-6 Caprylic/Capric Glycerides, Caramel, PEG-7 Glyceryl Cocoate, Aloe Barbadensis Leaf Juice, Citrullus Vulgaris (Watermelon) Fruit Extract, Camellia Oleifera (Green Tea) Leaf Extract, Solanum Lycopersicum (Tomato) Fruit Extract, Vaccinium Macrocarpon (Cranberry) Fruit Extract, Dihydroxypropyl PEG-5 Linoleammonium Chloride, Glycerin, Ascorbic Acid (Vit. C), Tocopheryl Acetate (Vit. E), Panthenol (Vit. B5), Polysorbate 20, Fragrance (Parfum), Phenoxyethanol, Caprylyl Glycol, Yellow 5/Cl 19140, Blue 1/Cl 42090, Red 40/Cl 16035, Red 33/Cl 17200, Yellow 6/Cl 15985, Green 5/Cl 61570, Benzyl Benzoate, Coumarin, Hexyl Cinnamal A **MODERN** PERSPECTIVE ON **SUNLESS** TANNING