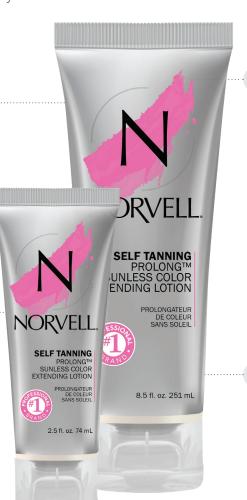

# **NORVELL**

## ESSENTIALS SELF TANNING PROLONG

This silky lotion is created with Natural Color Complex to enhance Norvell's just-off-the-beach color™ by helping improve skin's texture and hydration.

1 MULTIPLE USES INCLUDE
Created to build a gradual tan and hydrate skin.

#### **HOW TO USE**

Available sizes: 8.5 fl. oz. /2.5 fl. oz.

Norvell Item No: SEP085/SEP025

Use daily to build a gradual self tan or extend your sunless tanning results. Smooth on evenly and blend thoroughly. Use sparingly around knuckles, knees, ankles and elbows. To avoid coloring of palms, use the Norvell Applicator Mitt or wash hands immediately with soap and water after application.