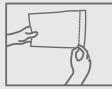

### **HOW TO USE:**

1. TEAR ALONG DOTTED LINE

3. PULL PACKAGE OFF OF HAND

PRODUCT INGREDIENTS: Aqua (Water/Eau), Ethoxydiglycol, Fragrance (Parfum), Polysorbate 20, Sodium Hyaluronate, Aloe Barbadensis Leaf Juice, Solanum Lycopersicum (Tomato) Fruit Extract, Vaccinium Macrocarpon (Cranberry) Fruit Extract, Sodium PCA, Ascorbic Acid (Vit. C), Tocopheryl Acetate (Vit. E), Propanediol, Xanthan Gum, Glycerin, Methyl Gluceth-20, Phenoxyethanol, Caprylyl Glycol, Citric Acid, Yellow 5/Cl 19140, Blue 1/Cl 42090, Coumarin