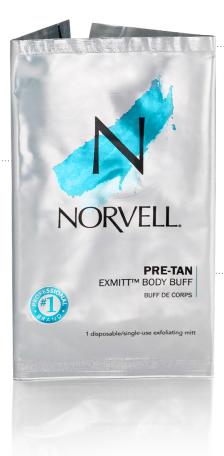

# ESSENTIALS PRE-TAN EXMITT

The exfoliating **Exmitt** is a convenient, fuss-free way to gently exfoliate the skin and balance pH levels prior to a sunless tan application. The elimination of dead skin cells along with the boost of amino acid levels, allows clients to maximize color results.

### Available size: Single/24 piece display Norvell Item No: NXM1/NXM24 Fragrance: Raspberry Almond

Paraben Free · Gluten Free · Non-Comedogenic · Cruelty Free · Sulfate Free · 100% Vegan · Nut Allergy Free