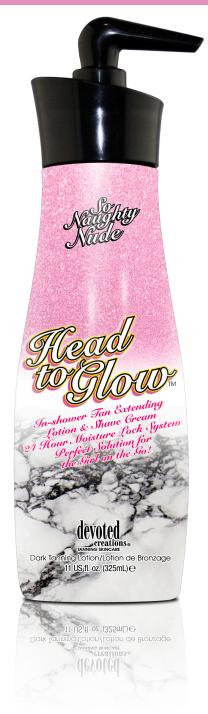

In-Shower Tan Extending Lotion & Shave Cream 24-Hour Moisture Lock System Perfect Solution for the Girl on the Go!

## **FEATURES:**

- In-Shower tan extending moisturizing shave crème
- 24-Hour Moisturizer with Cashmere Blend
- Packed with hydrating Cocoa Butter & Almond Oil
- Easy to use pump
- Doesn't clog razor
- Tan Extending Formula
- Skin-Firming Benefits
- Gorgeous Glow Fragrance

## **BENEFITS:**

- In-shower, 24-hour body moisturizing shave crème with tan extending benefits.
- Cashmere Blend An innovative technology where cashmere extracts work with the skin's natural
  moisture to increase the levels of hydration, while enveloping the skin in a breathable moisture barrier.
- Cocoa Butter Hydrating butter that adds superior moisture to even the driest skin.
- Almond Oil Repairs and soothes skin.
- Vitamin E Keeps your skin smooth, preventing dryness and cracking, but also blocks free radicals, which keeps your skin youthful in appearance.
- Provides immediate and long-term moisturizing benefits.

## **KEY SELLING STATEMENT:**

Calling all glam girls! If you are busy being a #GirlBoss, let us help you save time in your beauty routine! Head to Glow™ is a revolutionary in shower body lotion plus ultra-soft shave crème! It's easy, rub it on, shave (if you want) then rinse it off! After your shower you are left with ultra-hydrated, sleek, touchably soft skin for 24 hours. Plus a sultry, sexy, irresistible lingering fragrance! Umm, #Goals!

## **PRODUCT ACTIONS:**

Moisturizer, Tan Extender, Shave Crème Bottle Size: 11oz