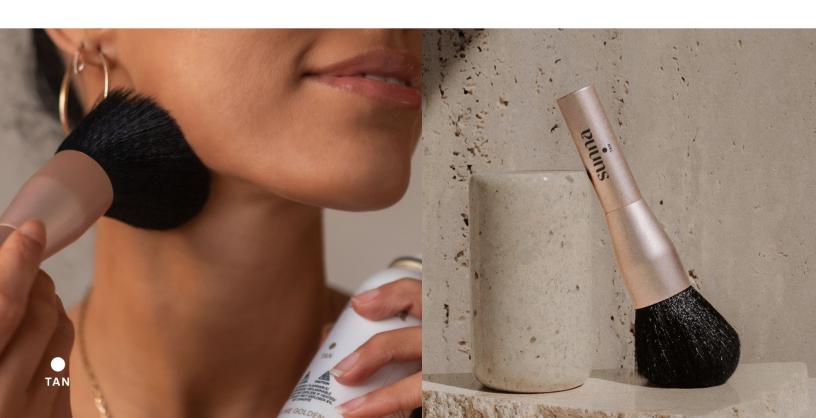

## **Blending Brush**

For use with Sunna Self tanning products or in the Pro tan room, used to softly distribute and blend tan.

## **DESCRIPTION:**

No sunless tan routine is complete without a blending brush!

Made with soft synthetic hair\*, SunnaTan brushes allow you to complete your sunless experience by blending out imperfections and build up that may happen when applying your self tan.

## **HOW TO USE:**

Use this blending brush with the entire SunnaTan Sunless Tanning line. It's perfect for brushing out imperfections & helping you to apply your sunless tanner. It's great to use for face & body contouring as well. Airbrush Artists can use this brush in the tan room as a blending tool for fixing imperfections.