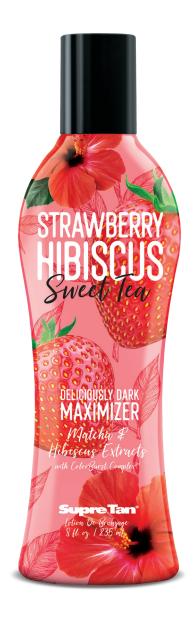

## Strawberry Hibiscus Sweet Tea<sup>™</sup>

### **Deliciously Dark Maximizer**

#### **Product Story:**

Nothing says summer like fresh cut flowers, a refreshing glass of sweet tea, and your glowing beachy tan from Strawberry Hibiscus Sweet Tea Dark Maximizer. A perfect blend of Hibiscus, Matcha & Strawberry extract help to hydrate and brighten skin tones, while powerful tan accelerators provide deliciously dark results. Summertime looks good on you!

#### **Features & Benefits:**

- ColorBurst Complex™ helps prepare your skin for deep, golden color.
- A Skin Firming blend of Caffeine and Sugar Cane Extracts help skin appear more toned and youthful looking.
- Refreshing Hibiscus, Strawberry, and Matcha Extract rich with antioxidants and skin conditioners help renew skin for irresistibly soft and smooth skin.

#### **Additional Selling Points:**

- Aloe Vera Vitamins A, C & E Skin Nourishing Oils and Extracts
- Paraben Free Gluten Free Odor Shield Technology

**Fragrance:** Strawberry Hibiscus Sweet Tea with notes of Tiger Lily, Lime and Strawberry

#### Full-size 8 oz. / 235 mL

Salon Cost: \$13.25 Item # 100-1906-03 Suggested Retail Value: \$26.50

UPC # 676280054936

Packette 0.57 oz. / 15 mL

Salon Cost: \$2.08 Item # 100-1906-01 Suggested Retail Value: \$4.16 UPC # 676280054943