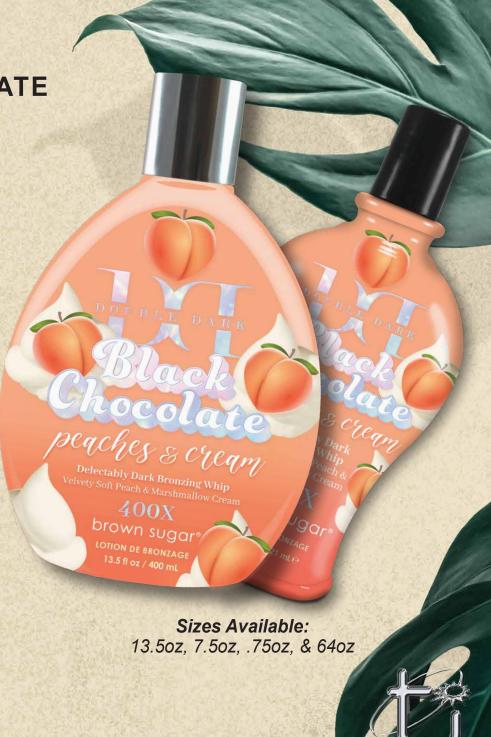

Mew!
DOUBLE DARK BLACK CHOCOLATE

## Peaches & Cream

## 400X Delectably Dark Bronzing Whip Velvety Soft Peach & Marshmallow Cream

How do you take the essence of irresistible attraction and put it in a bottle? It's an undefinable sensual aura of bronze glow, super soft skin, and beckoning scent that combine to make you the center of desire. Your newfound powers of beauty and seduction are not subtle, so use these gifts carefully.

- 400X Dark Aura Bronzing gives your tan next level definition and color
- Peach & Marshmallow Extract whip is the world's softest tanning lotion emulsion
- "Come Hither" ambrosia utilizes fragrance attraction formula
- DHA Free