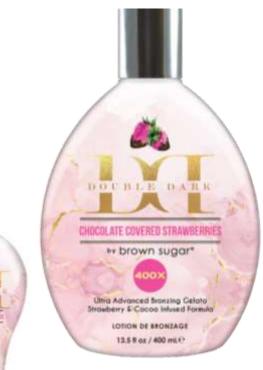

## **Double Dark Chocolate Covered Strawberries**

Ultra Advanced Bronzing Gelato Strawberry & Cocoa Infused Formula

Like lush berries dipped in decadent chocolate, your skin and beautiful color were meant for each other. It's a small extravagance to be enjoyed as a reminder that life is good, and deliciously dark & soft tans are the berry on top.

- Advanced 400X Black Chocolate bronzers are the darkest tanning has to offer
- A blend of potent peptides, rich butters, and coconut milk conditions for an irresistible softness
- Exotic Black Chocolate and Strawberry extracts elicit an alluring glow

## KEY INGREDIENTS:

- Strawberry & Chocolate Extracts
- Sugar Beet Oil
- Lipocare Skin Firming Complex
- Light DHA/Erythrulose
- Max Silicones
- Caramel
- Vitamin E
- Peptides

Sizes available: 13.5oz .75oz 64oz 7.5oz

Fragrance: Wild Strawberry Cream