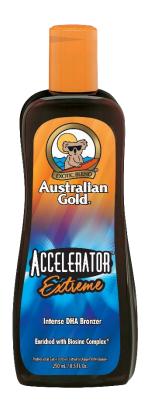

# Accelerator Extreme™

Intense Bronzer

# Story

An iconic tanning formula is now supercharged! DHA and Natural Bronzers combine to provide amazingly instant results and darker, longer-lasting color. Exclusive **Biosine Complex®** carries nutrients, moisturizers and protectants to keep skin hydrated for maximum results. Echinacea Extract is blended with Native Australian Oils, plus Vitamins A and E, to help protect against external environmental factors for nourished bronze satisfaction. You will love this luxurious, silky feel and classic fresh tropical scent.

# **Product Type**

- Intense DHA Bronzer
- Echinacea Extract
- Fragrance: CocoaDreams: top notes of Orange, Citrus & Banana; mid notes of Medley of Floral Rose
  & Fruity Coconut; dry notes of Sweet Vanilla

# Size and Suggested MSRP

8.5 oz. Bottle
 0.5 oz. Sample
 MSRP: \$21.99
 MSRP: \$3.25